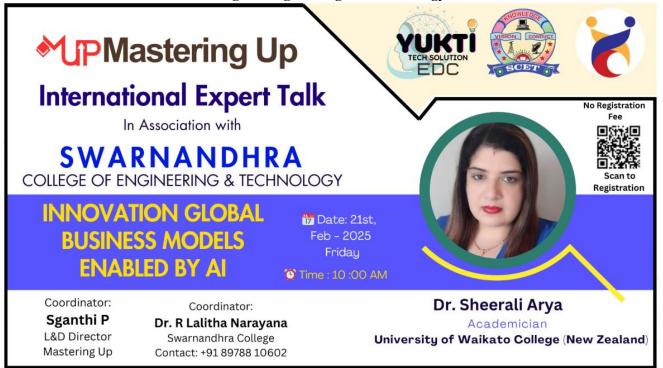

# Report of International Expert Talk on "INNOVATION GLOBAL BUSINESS MODELS ENABLED BY AI"

| Mastering Up in association with Swarnandhra College of                                                  |
|----------------------------------------------------------------------------------------------------------|
| Engineering and Technology                                                                               |
| Skill Development Program                                                                                |
| Innovation Global Business Models Enabled By Ai                                                          |
| 21/02/2025                                                                                               |
| 21/ 02/2025                                                                                              |
| AIML-140, CE-48, EEE-64, ME-59, ECE-69, CSE-64, IT- 59, MCA-161, MBA-43, TOTAL-707                       |
| AIML-9, CE-4, EEE-5, ME-6, ECE-6, CSE-20, IT- 4, MCA-4, MBA-7, TOTAL-65                                  |
| 01                                                                                                       |
| 5000                                                                                                     |
| Online-YouTube                                                                                           |
| To improve the knowledge and skills on Innovation<br>Global Business.<br>To develop models enabled by AI |
| Students gained business knowledge in Innovative Global                                                  |
| Business.                                                                                                |
|                                                                                                          |
| Dr. R. Lalitha Narayana                                                                                  |
|                                                                                                          |

# **Program Report**

Swarnandhra college of Engineering in association with Mastering Up organised a webinar for the Graduate and Post Graduate students on 21st February, 2025 from 10.00 am to 11.00 pm through online mode (You Tube flat form). **Dr. R. Lalitha Narayana** Swarnandhra College of Engineering and Technology and **Suganthi P** L&T Director Mastering Up Coordinators welcomed all and introduced International expert to the participants, International expert Dr. Sheerali Arya, Academician, University of Waikato College, New Zealand addressed on the topic "**INNOVATION GLOBAL BUSINESS MODELS ENABLED BY AI**". The expert engaged the students in a lively discussion on innovation global business, including the following topics: advanced technologies based on global business, the role of graduate and post graduate students in entrepreneurship and society. She also discussed how Artificial Intelligent (AI) would be utilized to improve business knowledge in Innovative Global Business ideas for entrepreneur and society. She elaborated on advantages and disadvantages of Artificial Intelligent (AI). Around 700 students with 65 faculties participated and get benefited about **Innovation Global Business Models Enabled by AI**.

# **Invitation Poster-Mastering Up:**

Invitation Poster-Swarnandhra College of Engineering and Technology: