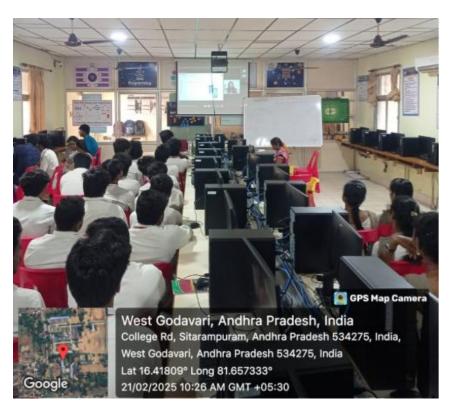

# **Program Report**

Swarnandhra college of Engineering in association with Mastering Up organised a webinar for the Graduate and Post Graduate students on 21st February, 2025 from 10.00 am to 11.00 pm through online mode (You Tube flat form). **Dr. R. Lalitha Narayana** Swarnandhra College of Engineering and Technology and **Suganthi P** L&T Director Mastering Up Coordinators welcomed all and introduced International expert to the participants, International expert Dr. Sheerali Arya, Academician, University of Waikato College, New Zealand addressed on the topic "**INNOVATION GLOBAL BUSINESS MODELS ENABLED BY AI**". The expert engaged the students in a lively discussion on innovation global business, including the following topics: advanced technologies based on global business, the role of graduate and post graduate students in entrepreneurship and society. She also discussed how Artificial Intelligent (AI) would be utilized to improve business knowledge in Innovative Global Business ideas for entrepreneur and society. She elaborated on advantages and disadvantages of Artificial Intelligent (AI). Around 700 students with 65 faculties participated and get benefited about **Innovation Global Business Models Enabled by AI**.

### Program Photo