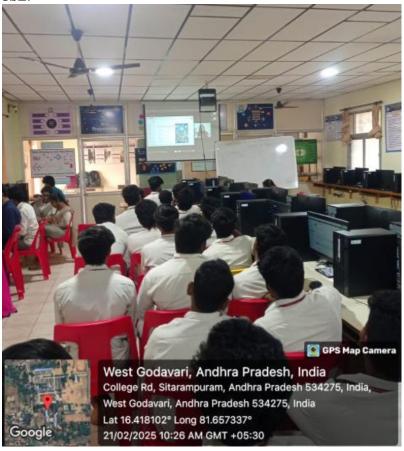

# **Program Report**

Swarnandhra college of Engineering in association with Mastering Up organised a webinar for the Graduate and Post Graduate students on 21st February, 2025 from 10.00 am to 11.00 pm through online mode (You Tube flat form). **Dr. R. Lalitha Narayana** Swarnandhra College of Engineering and Technology and **Suganthi P** L&T Director Mastering Up Coordinators welcomed all and introduced International expert to the participants, International expert Dr. Sheerali Arya, Academician, University of Waikato College, New Zealand addressed on the topic "**INNOVATION GLOBAL BUSINESS MODELS ENABLED BY AI**". The expert engaged the students in a lively discussion on innovation global business, including the following topics: advanced technologies based on global business, the role of graduate and post graduate students in entrepreneurship and society. She also discussed how Artificial Intelligent (AI) would be utilized to improve business knowledge in Innovative Global Business ideas for entrepreneur and society. She elaborated on advantages and disadvantages of Artificial Intelligent (AI). Around 700 students with 65 faculties participated and get benefited about **Innovation Global Business Models Enabled by AI**.

### Program Photo