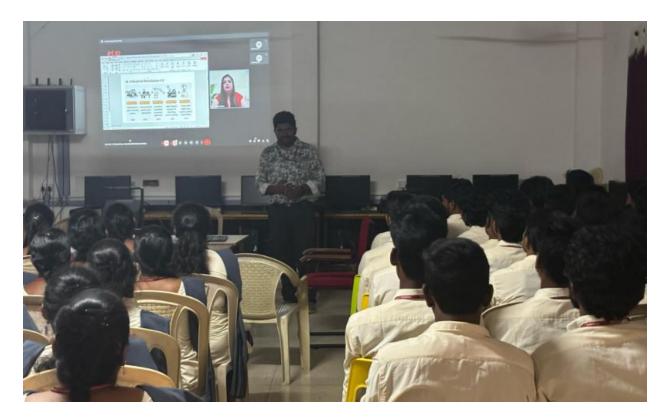

# **Program Report**

Swarnandhra college of Engineering in association with Mastering Up organised a webinar for the Graduate and Post Graduate students on 21st February, 2025 from 10.00 am to 11.00 pm through online mode (You Tube flat form). **Dr. R. Lalitha Narayana** Swarnandhra College of Engineering and Technology and **Suganthi P** L&T Director Mastering Up Coordinators welcomed all and introduced International expert to the participants, International expert Dr. Sheerali Arya, Academician, University of Waikato College, New Zealand addressed on the topic "**INNOVATION GLOBAL BUSINESS MODELS ENABLED BY AI**". The expert engaged the students in a lively discussion on innovation global business, including the following topics: advanced technologies based on global business, the role of graduate and post graduate students in entrepreneurship and society. She also discussed how Artificial Intelligent (AI) would be utilized to improve business knowledge in Innovative Global Business ideas for entrepreneur and society. She elaborated on advantages and disadvantages of Artificial Intelligent (AI). Around 700 students with 65 faculties participated and get benefited about **Innovation Global Business Models Enabled by AI**.

### Program Photo